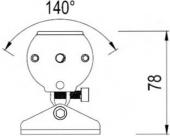

# **Technical specifications**

Supply voltage 24VAC/DC, 4-pin M12 male connector A-coded

Power consumption 14W Length 420mm Mounting width bracket 20-430mm Colour Black Colour temperature 4500K IP rating IP68 Protection class Light output 1600Lm Colour rendering index >80 Weight 0,5kg Life span >60000h