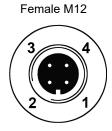

# **Technical specifications**

Supply voltage 24VAC/DC, 4-pin M12 male connector A-coded

Power consumption 14W Length 420mm Mounting width bracket 20-430mm Colour Black Colour temperature 4500K IP rating IP68 Protection class Light output 1600Lm Colour rendering index >80 Weight 0,5kg Life span >60000h