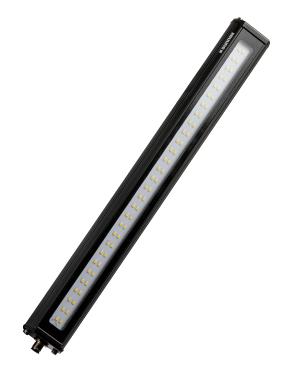

# **ELARA**

Elara is a Linear lamp, for lighting up surfaces in CNC-machines and other production machines. The LED's enables a long service life and low temperature impact, delivered with an L-bracket for mounting on walls or ceiling. An M12 male connector is fitted in the end piece for easy connection to 24V AC/DC.

### **Features**

- LED service life >60000h
- 14W LED power
- · Mounting bracket included
- Safe power supply to 24V AC/DC via M12 connector

# **Technical specifications**

Supply voltage 24VAC/DC, 4-pin M12 male connector A-coded

Power consumption 14W Length 420mm Mounting width bracket 20-430mm Colour Black Colour temperature 4500K IP rating IP68 Protection class Light output 1600Lm Colour rendering index >80 Weight 0,5kg Life span >60000h