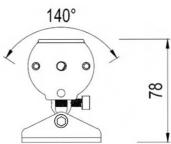

# **Technical specifications**

Supply voltage 24VAC/DC, 4-pin M12 male connector A-coded

Power consumption 14W Length 420mm Mounting width bracket 20-430mm Colour Black Colour temperature 4500K IP rating IP68 Protection class Light output 1600Lm Colour rendering index >80 Weight 0,5kg Life span >60000h