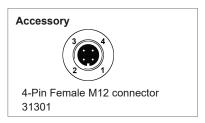

| Model | Connection | Version                 | Part. no |
|-------|------------|-------------------------|----------|
| ELARA | 24V AC/DC  | 14W, M12 Male connector | 31300    |