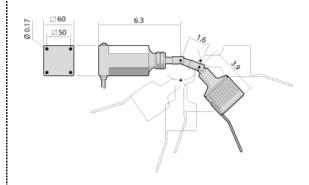

# HS 20W HALOGEN

The shape of the Sunnex HS, in combination with its robust design and simple adjustment, has made the lamp a reliable industrial light for over 30 years.

The Sunnex HS is fitted with Sunnex's classic flexible arm which is of extremely high quality and the lamp produces an extremely well-focused spot light. The Sunnex HS comes with either an integral transformer or in a low-voltage version for direct connection to machinery.

The light can also be supplied with a dimmer, and is available sealed to safety class IP20 or IP65. The Sunnex HS is available with a 20 or 27 in flexible, bendable arm, as well as in the form of a spot with both single and double joint.

# **Technical Specifications**

Supply Voltage 120V/230V, 12V, 24V Light Source Halogen 12V/24V/20W

Lifetime, light source 2,000 hours

Lamp Head With or without joint

Lens Clear

Arm Length 20 or 27 inches

Color Black
Color Temperature 3000K
IP rating IP20
Protection class Class II
Power Switch Placed in base

Base Equipped with four mounting holes

Color rendering index Ra 100
Cable Length 6.5 feet