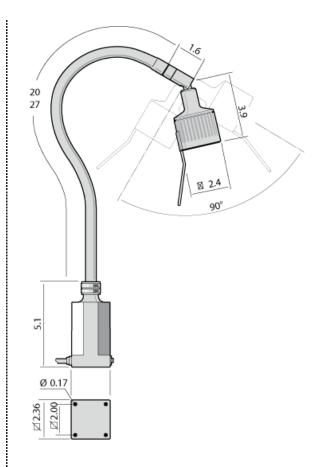

The light can also be supplied with a dimmer, and is available sealed to safety class IP20 or IP65. The Sunnex HS is available with a 20 or 27 in flexible, bendable arm, as well as in the form of a spot with both single and double joint.

# **Technical Specifications**

Supply Voltage 120V/230V, 12V, 24V Light Source Halogen 12V/24V/20W

Lifetime, light source 2,000 hours

Lamp Head With or without joint

Lens Clear

Arm Length 20 or 27 inches

Color Black
Color Temperature 3000K
IP rating IP20
Protection class Class II
Power Switch Placed in base

Base Equipped with four mounting holes

Color rendering index Ra 100
Cable Length 6.5 feet