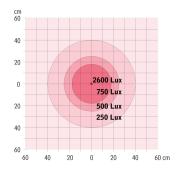

, machine tools, graphic design, assembly work and precision mechanical work.

### **Applications**

Workshop Machinery Machine tools Point Lighting Monitoring and Inspection Assembly Work

#### **Benefits**

Well-focused spot light
Flexible arm for precise control
With or without a joint in the lamp head
Ergonomic design
Various brackets available







# **Technical Specifications**

Supply Voltage 120V/230V, 12V, 24V Light Source Halogen 12V/24V/20W

Lifetime, light source 2,000 hours

Lamp Head With or without joint

Lens Clear

Arm Length 20 or 27 inches

Color Black
Color Temperature 3000K
IP rating IP20
Protection class Class II
Power Switch Placed in base

Base Equipped with four mounting holes

Color rendering index Ra 100
Cable Length 6.5 feet

#### Lux rating - 0.5 m distance







# **Mounting Accessories**



Magnetic base







More info about
Accessories
see separate leaflet
sunnexonline.com

Table base

Wall mount

Sunnex reserves the right to change this information without further notice and holds no liability for printing errors in this content.

Copyright © Sunnex, Inc. All Rights Reserved.