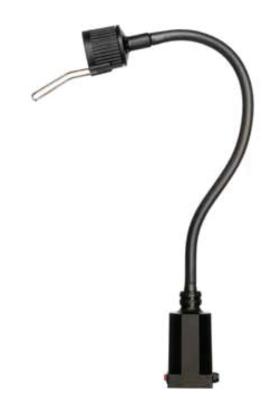

# HS 20W HALOGEN

The shape of the Sunnex HS, in combination with its robust design and simple adjustment, has made the lamp a reliable industrial light for over 30 years.

The Sunnex HS is fitted with Sunnex's classic flexible arm which is of extremely high quality and the lamp produces an extremely well-focused spot light. The Sunnex HS comes with either an integral transformer or in a low-voltage version for direct connection to machinery.

The light can also be supplied with a dimmer, and is available sealed to safety class IP20 or IP65. The Sunnex HS is available with a 20 or 27 in flexible, bendable arm, as well as in the form of a spot with both single and double joint.

#### **Benefits**

Well-focused spot light
Flexible arm for precise control
With or without a joint in the lamp head
Ergonomic design
Various brackets available