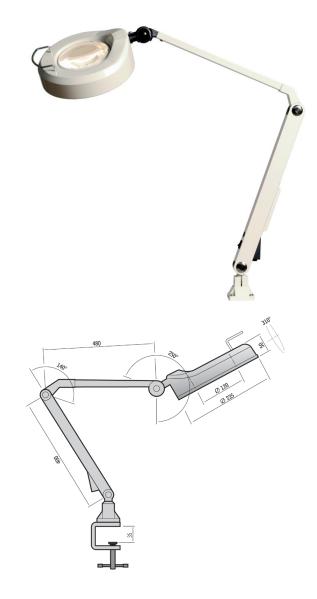

# RLM

The Sunnex RLM is a magnifying light with superior light intensity for detailed inspection. The magnification is 5 diopter (2.25X) and the light source is a 22W fluorescent ring light with low heat emission. The arm has adjustable joints for easy and safe positioning. Two versions are offered: a C-clamp (included) as well as a mobile version. Additionally, there is an option to add on a 2.25X lens. The Sunnex RLM is pure in style, easy to keep clean, and takes up little room.

## **Technical Specifications**

Supply Voltage 120V/AC/50 Hz

Light Source 22W fluorescent ring tube

Lifetime, light source 15,000 hours
Lamp head With joint
Lens Matt
Arm length 34.5 inches
Color White
Color temperature 4000K
Protection class Class I

Power switch Placed on the arm

Base C-clamp or mobile floor unit

CRI Ra 85 Cable length 1.8 m

| Version     | Connection | Lamp | Part Number  |
|-------------|------------|------|--------------|
| C-clamp     | 110V       | 22W  | RLM-CL-120V  |
| Mobile      | 110V       | 22W  | RLM-CLT-120V |
| Add-on Lens |            |      | RLM-5XMAG    |