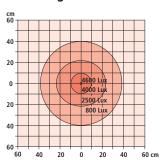

#### Lux rating - 0.15 m distance

Sunnex reserves the right to change this information without further notice and holds no liability for printing errors in this content.

Copyright © Sunnex, Inc. All Rights Reserved.