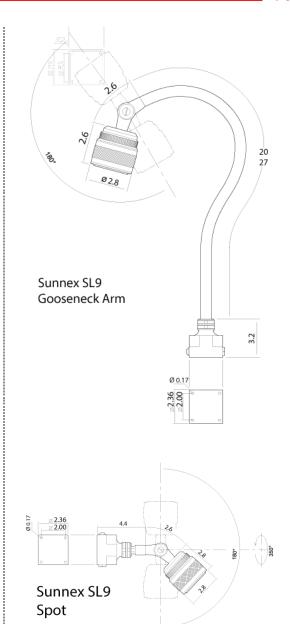

## **Technical Specifications**

Input 12-24V AC/DC; 50/60Hz (100-240VAC

plugin AC/DC adaptor available, IP44)

Power consumption 6W

Arm length 20 inches or 27 inches

Color Black Color temperature 4300K

IP rating IP65 (low voltage models)

Protection class Class III

Beam angle 10° std, 25° optional

Light output 270Lm, 36,000Lux at 50 cm, 10 degrees

Color rendering index 83

Lifespan 30,000 hours Dimmer Standard

Sunnex reserves the right to change this information without further notice and holds no liability for printing errors in this content.