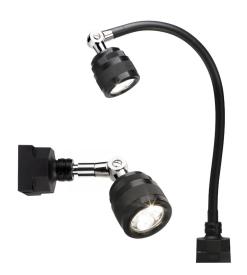

# SL9

The SL9 is a high-intensity LED task light with light intensity comparable to that of a conventional 50W halogen light source. The energy consumption is significantly lower, saving approximately 85% compared to halogen.

Standard features include dimmer functionality and IP65 rating on low-voltage models, making the product suitable for a wide variety of applications. The Sunnex flexible gooseneck provides vibration-resistant positioning, and the LED light source emits virtually no heat.

## **Technical Specifications**

Input 12-24V AC/DC; 50/60Hz (100-240VAC

plugin AC/DC adaptor available, IP44)

Power consumption 6W

Arm length 20 inches or 27 inches

Color Black Color temperature 4300K

IP rating IP65 (low voltage models)

Protection class Class III

Beam angle 10° std, 25° optional

Light output 270Lm, 36,000Lux at 50 cm, 10 degrees

Color rendering index 83

Lifespan 30,000 hours Dimmer Standard

Sunnex reserves the right to change this information without further notice and holds no liability for printing errors in this content.