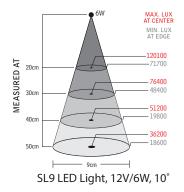

#### **Features Include**

Multifunction
Up to 36000Lx light output at 20 inches
Low energy consumption at 6W
CRI of 85 making it suitable for color-critical applications
IP65 rating on low voltage models
Dimmer switch in the durable aluminum lamp head

Protection class Class III

Beam angle 10° std, 25° optional

Light output 270Lm, 36,000Lux at 50 cm, 10 degrees

Color rendering index 83

Lifespan 30,000 hours Dimmer Standard

Sunnex reserves the right to change this information without further notice and holds no liability for printing errors in this content.