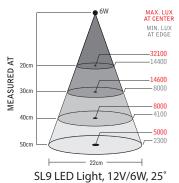

#### **Features Include**

Multifunction
Up to 36000Lx light output at 20 inches
Low energy consumption at 6W
CRI of 85 making it suitable for color-critical applications
IP65 rating on low voltage models
Dimmer switch in the durable aluminum lamp head

Protection class Class III

Beam angle 10° std, 25° optional

Light output 270Lm, 36,000Lux at 50 cm, 10 degrees

Color rendering index 83

Lifespan 30,000 hours Dimmer Standard

Sunnex reserves the right to change this information without further notice and holds no liability for printing errors in this content.