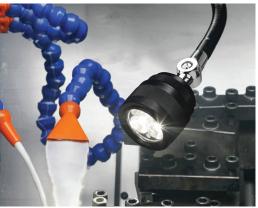

### **Applications**

This light is targeted at industry customers who need task lighting with a focused light intensity, as well as, those with a specific need for dimming in the high-intensity segment.

#### **Benefits**

Flexible gooseneck arm for easy positioning Rugged design High quality