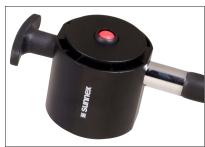

Fitted with an  $36^{\circ}$  beam angle, IP65 dust and water protection. Handle and switch on the lamp head.

The aluminum lamphead and rugged arm make it usable in a variety of industrial and professional environments. It can be supplied with an external plugin adapter for 230V, the adapter's protection class is IP44.

#### **Features**

- Arm length 500mm with rotational swivel joint
- IP65
- 12-24V AC/DC
- AC/DC-Adaptor 100-240/24V IP44, available as accessory

## **Technical Specification**

Supply voltage 12-24VDC, 1,9m cordset (100-240VAC

Plugin AC/DC-adaptor available, IP44)

Power consumption 10W

Arm length 500mm

Colour Black

Colour temperature 5000K

IP-rating IP65