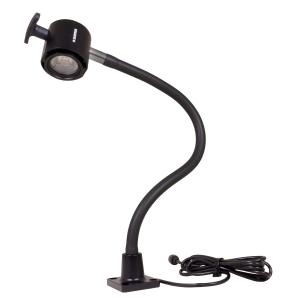

# **SUNMACH 10**

Sunmach 10 is a versatile LED task light for industrial applications. and harsh environments. Typical applications are lighting for machining industry and inspection.

LED-technology delivers low energy consumption and long service life as well as high vibration durability and virtually no radiated heat in the light beam.

Fitted with an  $36^{\circ}$  beam angle, IP65 dust and water protection. Handle and switch on the lamp head.

The aluminum lamphead and rugged arm make it usable in a variety of industrial and professional environments. It can be supplied with an external plugin adapter for 230V, the adapter's protection class is IP44.

#### **Features**

- Arm length 500mm with rotational swivel joint
- IP65
- 12-24V AC/DC
- AC/DC-Adaptor 100-240/24V IP44, available as accessory