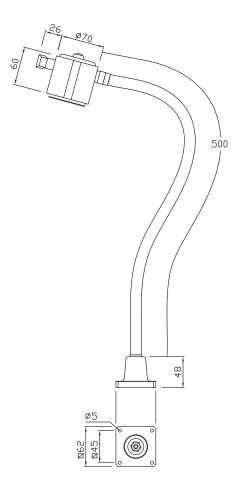

Fitted with an  $36^{\circ}$  beam angle, IP65 dust and water protection. Handle and switch on the lamp head.

The aluminum lamphead and rugged arm make it usable in a variety of industrial and professional environments. It can be supplied with an external plugin adapter for 230V, the adapter's protection class is IP44.

#### **Features**

- Arm length 500mm with rotational swivel joint
- IP65
- 12-24V AC/DC
- AC/DC-Adaptor 100-240/24V IP44, available as accessory

## **Technical Specification**

Supply voltage 12-24VDC, 1,9m cordset (100-240VAC

Plugin AC/DC-adaptor available, IP44)

Power consumption 10W

Arm length 500mm

Colour Black

Colour temperature 5000K

IP-rating IP65

Protection Class III

Beam angle 36°

Light output 800Lm, 7500Lx at 500mm distance

Colour rendering index 83
Weight 0,8kg
Technical lifespan >25000h

Sunmach 10 LED Light, 24V/8W, 36° Lens

| Arm   | Connection   | Version | Part. nr. |
|-------|--------------|---------|-----------|
| 500mm | 12-24V AC/DC | IP65    | 31270     |