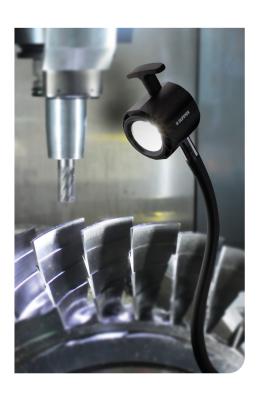

# **SUNMACH 10**

Sunmach 10 is a versatile LED task light for industrial applications. and harsh environments. Typical applications are lighting for machining industry and inspection.

LED-technology delivers low energy consumption and long service life as well as high vibration durability and virtually no radiated heat in the light beam.

### **Applications**

- · Industrial applications
- Machining industry
- · Inspection & reading