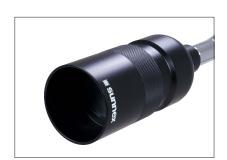

# **TELLUS R/W**

Tellus R/W is a task light designed specifically for vehicle and applications where night vision is of great importance. Such applications can be a ship bridge or a train cab.

The lamp head is made from durable aluminium and the sturdy flexible arm allows for accurate adjustment of the lamp head position yet maintaining good vibration resistance.

The light colour can easily be switched between white and red light, the built-in dimming function allows for precise adjustment of the light intensity, down to approximately 2% intensity. Tellus R/W has an extended shade for protection against glare and provides a focused light pattern. Supply voltage is SELV 12-24V for direct connection in vehicles and similar applications, adaptor for connection to the power net is available as an accessory.