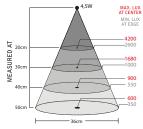

IP-rating IP20 or IP43

Protection Class III Beam angle 45°

Light output 77Lm, White 600Lx at 500mm distance, Red

150Lx at 500mm distance

Colour rendering index 80 (6500K)

EMC EN 55015: 2019 + A11:2020, EN 60533:2015

(Bridge)

Weight 1,5-1,7kg Technical lifespan >30000h

Tellus R/W LED White light, 24V / 4.5W

Tellus R/W LED Red light, 24V / 3W

| Arm   | Connection   | Version     |
|-------|--------------|-------------|
| 500mm | 12-24V AC/DC | IP43        |
| 500mm | 12-24V AC/DC | IP20, Joint |
| 700mm | 12-24V AC/DC | IP43        |
| 700mm | 12-24V AC/DC | IP20, Joint |