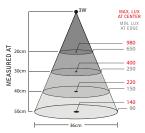

IP-rating IP20 or IP43

Protection Class III Beam angle 45°

Light output 77Lm, White 600Lx at 500mm distance, Red

150Lx at 500mm distance

Colour rendering index 80 (6500K)

EMC EN 55015: 2019 + A11:2020, EN 60533:2015

(Bridge)

Weight 1,5-1,7kg Technical lifespan >30000h

Tellus R/W LED White light, 24V / 4.5W

Tellus R/W LED Red light, 24V / 3W

| Arm   | Connection   | Version     |
|-------|--------------|-------------|
| 500mm | 12-24V AC/DC | IP43        |
| 500mm | 12-24V AC/DC | IP20, Joint |
| 700mm | 12-24V AC/DC | IP43        |
| 700mm | 12-24V AC/DC | IP20, Joint |