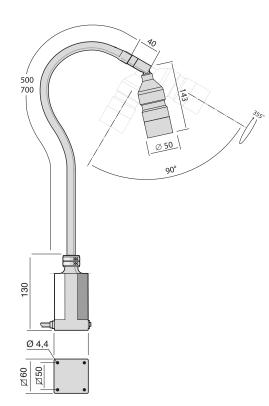

## **Technical specifications**

Supply voltage 12-24V AC/DC, 1,9m cord set (100-240VAC

Plugin AC/DC-adapter available, IP44)

Power consumption 5W

Arm length 500 or 700mm

Colour Black

Colour temperature 6500K, Red 630nm

IP-rating IP20 or IP43

Protection Class III Beam angle 45°

Light output 77Lm, White 600Lx at 500mm distance, Red

150Lx at 500mm distance

Colour rendering index 80 (6500K)

EMC EN 55015: 2019 + A11:2020, EN 60533:2015

(Bridge)

Weight 1,5-1,7kg Technical lifespan >30000h

Tellus R/W LED White light, 24V / 4.5W

Tellus R/W LED Red light, 24V / 3W

| Arm   | Connection   | Version     |
|-------|--------------|-------------|
| 500mm | 12-24V AC/DC | IP43        |
| 500mm | 12-24V AC/DC | IP20, Joint |
| 700mm | 12-24V AC/DC | IP43        |
| 700mm | 12-24V AC/DC | IP20, Joint |