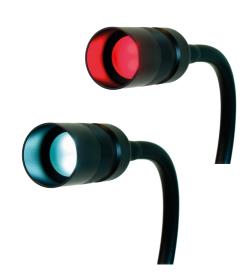

The light colour can easily be switched between white and red light, the built-in dimming function allows for precise adjustment of the light intensity, down to approximately 2% intensity. Tellus R/W has an extended shade for protection against glare and provides a focused light pattern. Supply voltage is SELV 12-24V for direct connection in vehicles and similar applications, adaptor for connection to the power net is available as an accessory.

#### **Benefits**

- Low power consumption
- Very low heat emission
- Switchable between red and white light colour
- Flexible arm for accurate adjustment