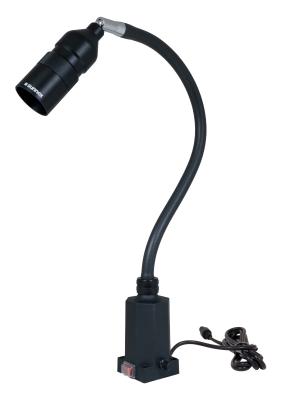

# **TELLUS R/W**

Tellus R/W is a task light designed specifically for vehicle and applications where night vision is of great importance. Such applications can be a ship bridge or a train cab.

The lamp head is made from durable aluminium and the sturdy flexible arm allows for accurate adjustment of the lamp head position yet maintaining good vibration resistance.

The light colour can easily be switched between white and red light, the built-in dimming function allows for precise adjustment of the light intensity, down to approximately 2% intensity. Tellus R/W has an extended shade for protection against glare and provides a focused light pattern. Supply voltage is SELV 12-24V for direct connection in vehicles and similar applications, adaptor for connection to the power net is available as an accessory.

## **Technical specifications**

Supply voltage 12-24V AC/DC, 1,9m cord set (100-240VAC

Plugin AC/DC-adapter available, IP44)

Power consumption 5W

Arm length 500 or 700mm

Colour Black

Colour temperature 6500K, Red 630nm